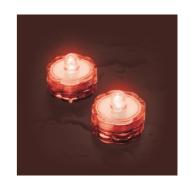

## **Barcode:**

Set of 2 Submersible Tea Lights, RED LED, Steady light, Battery-operated 2xCR2032 (included), Outdoor use, Dimensions Ø3xH2,5cm, Blister with color card (XKC Art. SET2 TEA30 S).

| GENERAL INFORMATIONS |            | ASPECT                  |              |
|----------------------|------------|-------------------------|--------------|
| Packaging pieces     | 96         | Use                     | Submersible  |
| Minimum quantity     | 48         | Effect                  | Steady light |
| Battery type         | 2 x CR2032 | Colour                  | Red          |
| Batteries included   | Yes        |                         |              |
| TECHNICAL DATA       |            | CERTIFICATIONS          |              |
| Rated voltage        | 6V         | Product is certified CE |              |
| Lamp type            | IP68 1m    |                         |              |
| Input voltage        | 2 x CR2032 |                         |              |