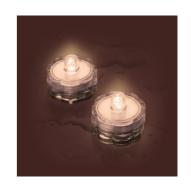

## **Description:**

Set of 2 Submersible Tea Lights, WARM WHITE LED, Steady light, Battery-operated 2xCR2032 (included), Outdoor use, Dimensions Ø3xH2,5cm, Blister with color card (XKC Art. SET2 TEA30 S).