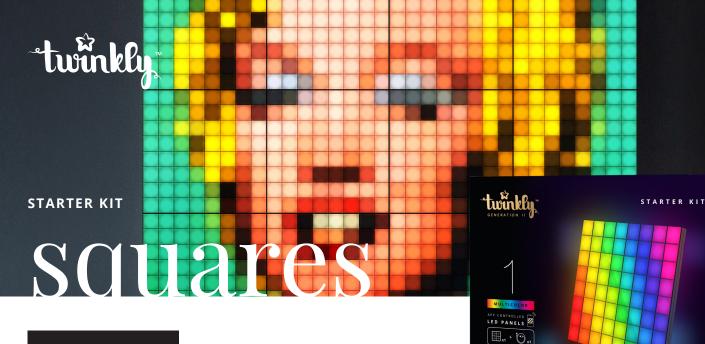

## **PRODUCT TITLE**

Twinkly Squares – Starter Kit App-controlled LED Panel with 64 RGB (16 million colors) Pixels. Black. 1 Master Tile. USB-C Connection. Extendable. Indoor smart home lighting decoration.

# ROMANCE COPY

Revolutionary Twinkly Squares smart LED wall panels completely redefine decorative lighting. Whether you want pixel-perfect artwork and GIFs for your home or office space, cool ambience and mood lighting, reactive gaming lights, or a unique night light for kids, Squares is a must-have display screen and lighting decoration. This master panel features 64 premium, app-controlled, addressable LEDs that were designed for extraordinary brightness and color quality in over 16 million colors. Physically combine this decorative panel with up to 15 extension panels (sold separately), and use the Twinkly App to sync larger groups of Squares and create huge displays of virtually endless preset and customizable effects, animations, GIFs, and pixel art on your walls and ceilings. For indoor use only.

## LONG DESCRIPTION

Revolutionary Twinkly Squares smart LED wall panels completely redefine decorative lighting. Whether you want pixel-perfect artwork and GIFs for your home or office space, cool ambience and mood lighting, reactive gaming lights, or a unique night light for kids, Squares is a must-have display screen and lighting decoration. This master panel features 64 premium, app-controlled, addressable LEDs that were designed for extraordinary brightness and color quality in over 16 million colors. Physically combine this decorative panel with up to 15 extension panels (sold separately), and use the Twinkly App to sync larger groups of Squares and create huge displays of virtually endless preset and customizable effects, animations, GIFs, and pixel art on your walls and ceilings. For indoor use only.