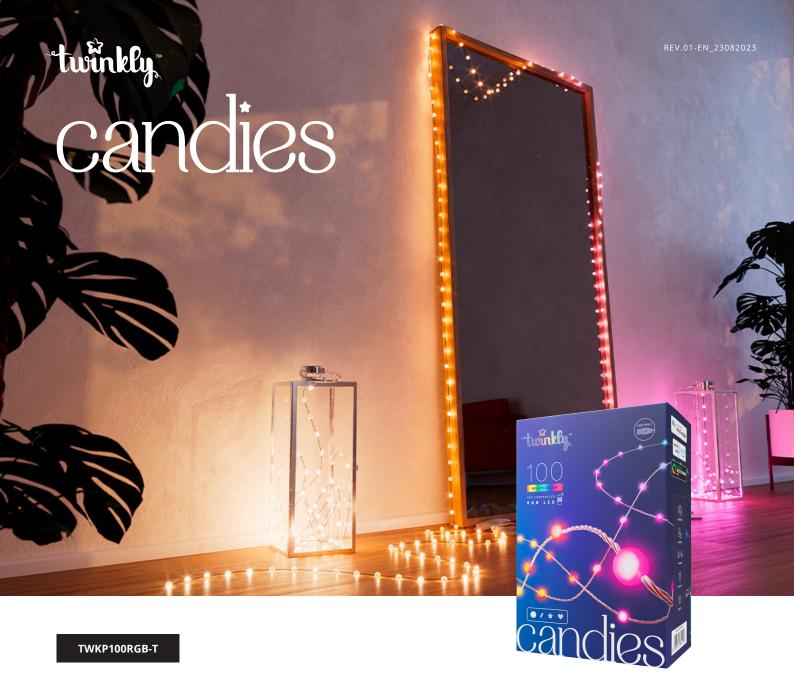

Twinkly Candies – App-Controlled Pearl-shaped LED Light String with 100 RGB (16 Million Colors) LEDs. 6 Meters / 20 Feet. Clear Wire. USB-C-Powered. Indoor Smart Home Lighting Decoration

## DESCRIPTION

Discover Twinkly Candies, smart decorative lights that effortlessly bring enchantment into your living space. These captivating shapes of Candles, Pearls, Stars, and Hearts will magically bring charm to any room, making them the perfect choice for DIY enthusiasts and tech-savvy individuals. Whether you want to create a cozy glow in your child's room, craft mesmerizing streaming setups, elevate holiday celebrations, or add a personalized touch to your interior. Twinkly Candies are the ultimate portable and customizable lighting solution in more than 16 millions colors, thanks to its lightweight USB-C powered design that knows no bounds.

#### **FEATURES**

Premium lightweight design with playful shapes: delight in the charming shapes of Pearls, adding a touch of wonder to your home decor. With their lightweight, Candies are a portable wonder thanks to its USB-C powered design.

## LONG DESCRIPTION

Discover Twinkly Candies, smart decorative lights that effortlessly bring enchantment into your living space. These captivating shapes of Candles, Pearls, Stars, and Hearts will magically bring charm to any room, making them the perfect choice for DIY enthusiasts and tech-savvy individuals. Whether you want to create a cozy glow in your child's room, craft mesmerizing streaming setups, elevate holiday celebrations, or add a personalized touch to your interior. Twinkly Candies are the ultimate portable and customizable lighting solution in more than 16 millions colors, thanks to its lightweight USB-C powered design that knows no bounds.