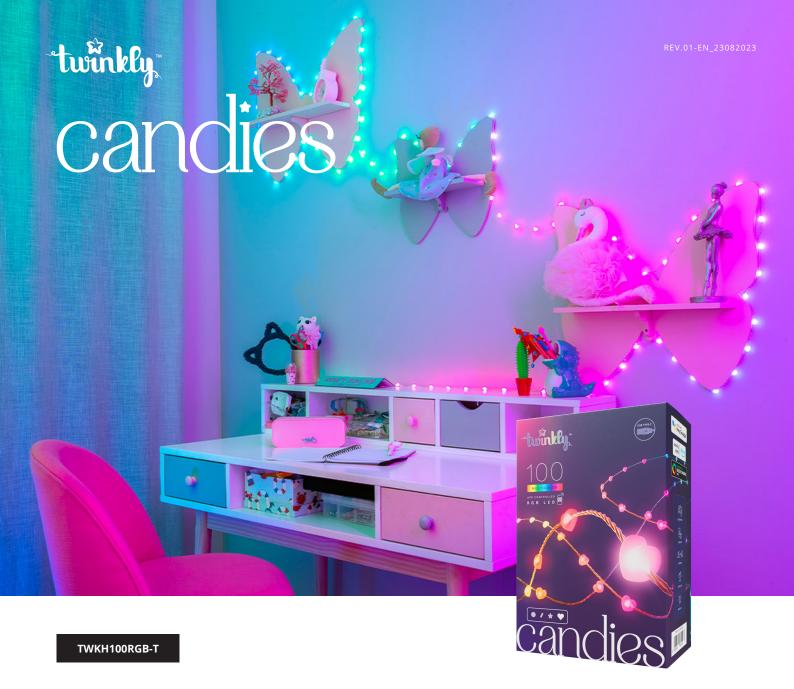

Twinkly Candies – App-Controlled Heart-shaped LED Light String with 100 RGB (16 Million Colors) LEDs. 6 Meters / 20 Feet. Clear Wire. USB-C-Powered. Indoor Smart Home Lighting Decoration

# **DESCRIPTION**

Discover Twinkly Candies, smart decorative lights that effortlessly bring enchantment into your living space. These captivating shapes of Candles, Pearls, Stars, and Hearts will magically bring charm to any room, making them the perfect choice for DIY enthusiasts and tech-savvy individuals. Whether you want to create a cozy glow in your child's room, craft mesmerizing streaming setups, elevate holiday celebrations, or add a personalized touch to your interior. Twinkly Candies are the ultimate portable and customizable lighting solution in more than 16 millions colors, thanks to its lightweight USB-C powered design that knows no bounds.

#### **FEATURES**

Premium lightweight design with playful shapes: delight in the charming shapes of Hearts, adding a touch of wonder to your home decor. With their lightweight, Candies are a portable wonder thanks to its USB-C powered design.

#### **HIGHLIGHTS**

Heart-shaped Multicolor RGB LEDs – 16 million colors with vibrant and dynamic lighting options

App-controlled lights string – Effortlessly control your Twinkly Candies using the user-friendly Twinkly app for iOS and Android on mobile and tablet