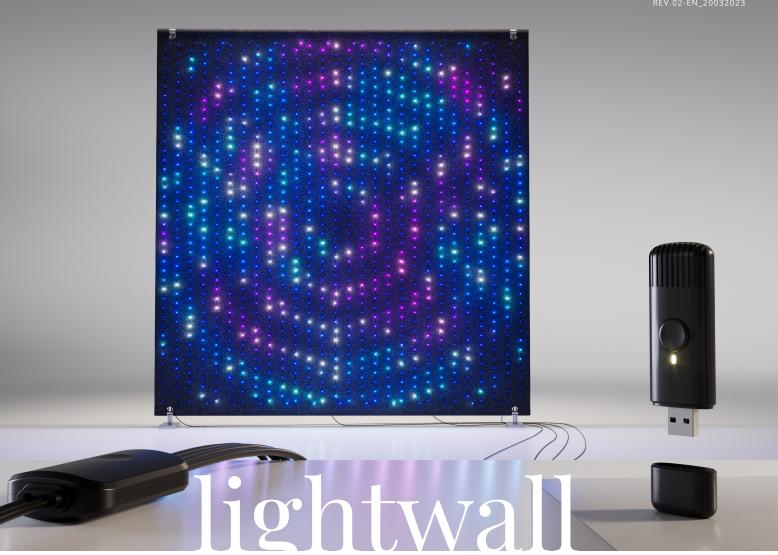

TWDJ1120STP-BEU

Lightwall – App-controlled Backdrop with 1120 RGB LEDs. Black Wire & Fabric. Sync with Live Music. Indoor and Outdoor Smart Lighting Decoration.

#### **DESCRIPTION**

Introducing the revolutionary Lightwall, specifically designed for live performers who want to take their stage presence to the next level. This innovative backdrop, made of the most premium black textile, features addressable RGB LED lights, creating a stunning stage around you, allowing for the most mesmerizing audiovisual experience. With the included USB-powered audio sensor and the Twinkly Mobile and Desktop App features, you control the behavior of the lights, synchronizing them to your music and creating a never-before-seen live show.

#### **HIGHLIGHTS**

- 1120 addressable multicolor RGB LEDs 16 million colors
- 2.5 x 2.7 meters 100% polyester flame-retardand backdrop
- · App-controlled using Twinkly App, free on iOS and Android
- · Instant Bluetooth® via Wi-Fi or ethernet connection
- Dozens of ready-to-play customizable effects
- · Can be grouped together to create larger array
- USB-powered audio sensor included to react to the live music played in the environment
- · Integrates with Twinkly Entertainment Hub
- Smart controller, power adapter with plug type F included
- Stand included, completely covered by the backdrop
- · For indoor and outdoor use, rated IP44

Lightwall comes with a premium stand, completely hidden by the bakcdrop, smart controller, power adapter with plug type F, and bags, making transportation between different locations effortless.. Suitable for both indoor and outdoor use, IP44-certified.