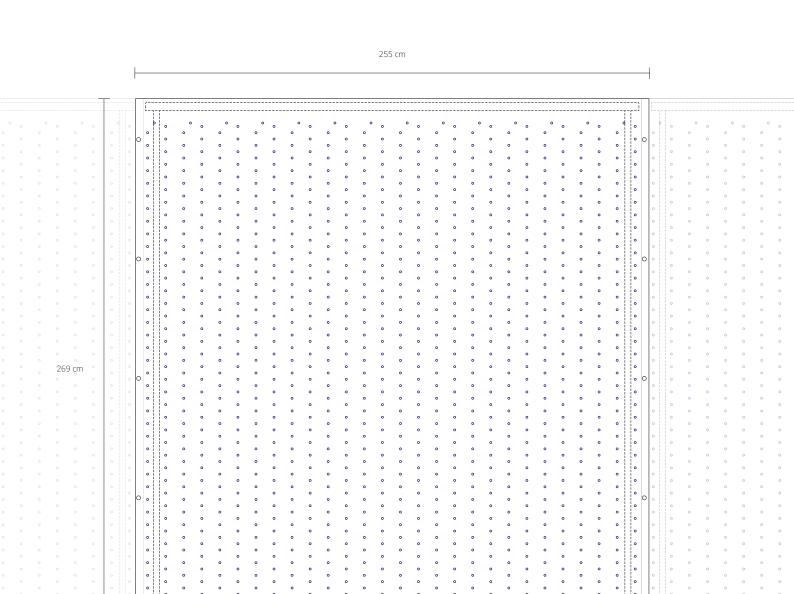

#### **HIGHLIGHTS**

- 1120 addressable multicolor RGB LEDs 16 million colors
- 2.5 x 2.7 meters 100% polyester flame-retardand backdrop
- · App-controlled using Twinkly App, free on iOS and Android
- · Instant Bluetooth® via Wi-Fi or ethernet connection
- Dozens of ready-to-play customizable effects
- · Can be grouped together to create larger array
- USB-powered audio sensor included to react to the live music played in the environment
- · Integrates with Twinkly Entertainment Hub
- Smart controller, power adapter with plug type F included
- Stand included, completely covered by the backdrop
- · For indoor and outdoor use, rated IP44

## LIGHT STRING

| LED type               | Addressable LED         |
|------------------------|-------------------------|
| LED color              | 16M+ colors             |
| No. of LEDs            | 1120                    |
| Lamp type              | Matte Pearl-shaped      |
| Lamp diameter          | 8 mm                    |
| Drops schema           | 28 drops, 40 lamps each |
| Distance between drops | 9 cm                    |
| Distance between lamps | 6.5 cm                  |
| Wire color             | Black                   |

## ACCESSORIES

| Twinkly Music       | Included     |
|---------------------|--------------|
| Backdrop stand      | Included     |
| Stand dimensions    | 2.55 x 2.7 m |
| Stand color         | Black        |
| Transportationg bag | Included     |